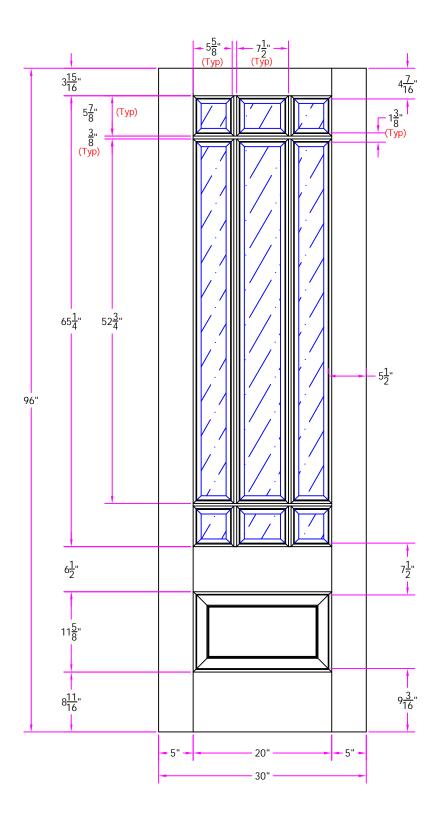

7598 2/6 x 8/0 Customer Layout

D-7598-206-800-0700

|   | LAYOUT       | 00        | SCALE | NTS  | BORE<br>PATTERN # | 7006 |
|---|--------------|-----------|-------|------|-------------------|------|
| 1 | DRAWN<br>BY: | J. Decker |       | DATE | 05/27/200         | )8   |