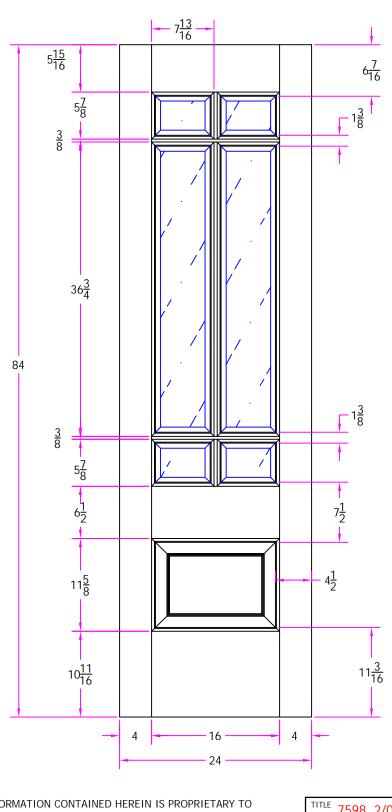

7598 2/0 x 7/0 Customer Layout

Revisions D-7598-200-700-0700

| Rev. # | Description | Date | by Whom | LAYOUT 00              | SCALE NT | S       | PATTERN # 7018 |
|--------|-------------|------|---------|------------------------|----------|---------|----------------|
|        |             |      |         | DRAWN<br>BY: J. Decker |          | DATE 05 | /27/2008       |
|        |             |      |         | Simnson®               |          |         |                |
|        |             |      |         |                        |          |         |                |