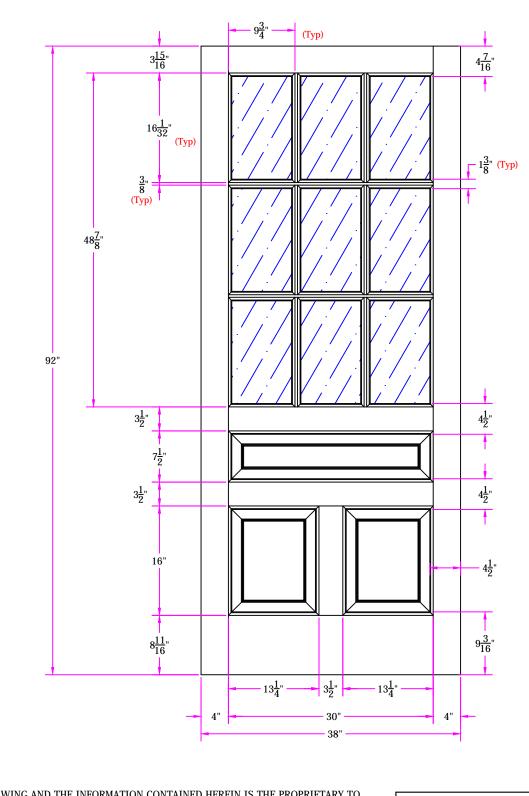

7570 3/2 x 7/8 Customer Layout

DRAWING NO. D-7570-302-708-0700

| LAYOUT 00     | SCALE | NTS  | BORE<br>PATTERN # | 000 |
|---------------|-------|------|-------------------|-----|
| DRAWN Z. Saiz |       | DATE | 06/03/2013        | 3   |