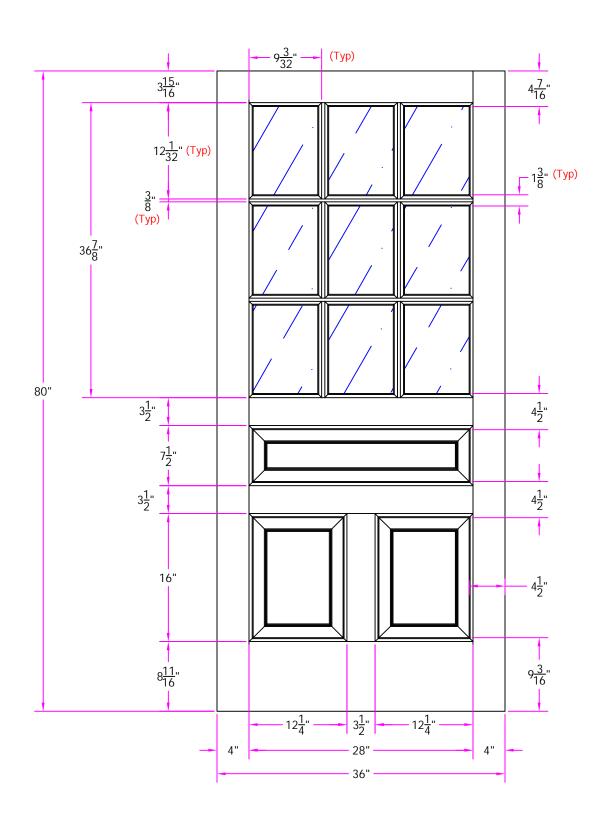

7570 3/0 x 6/8 Customer Layout

| Revisions |  |
|-----------|--|
|           |  |

| Rev. # | Description | Date | by Whom | LA       |
|--------|-------------|------|---------|----------|
|        |             |      |         | DR<br>BY |
|        |             |      |         |          |
|        |             |      |         |          |
|        |             |      |         | Il       |

DRAWING NO. D-7570-300-608-0700

| l | LAYOUT       | 00        | SCALE N | ITS  | BORE<br>PATTERN # | 7058 |
|---|--------------|-----------|---------|------|-------------------|------|
| ] | DRAWN<br>BY: | J. Decker |         | DATE | 12/08/05          |      |
| 1 |              |           |         |      |                   |      |