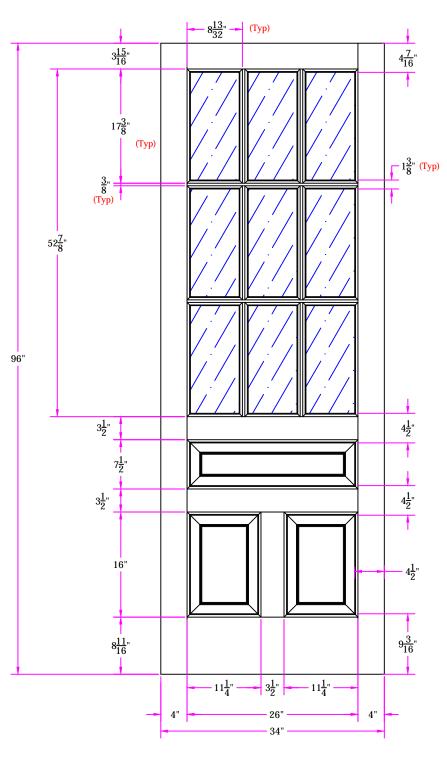

TITLE 7570 2/10 x 8/0 Customer Layout

DRAWING NO. D-7570-210-800-0700

| LAYOUT 00     | SCALE | NTS  | BORE<br>PATTERN # | 702 |
|---------------|-------|------|-------------------|-----|
| DRAWN Z. Saiz | •     | DATE | 06/03/201         | 13  |