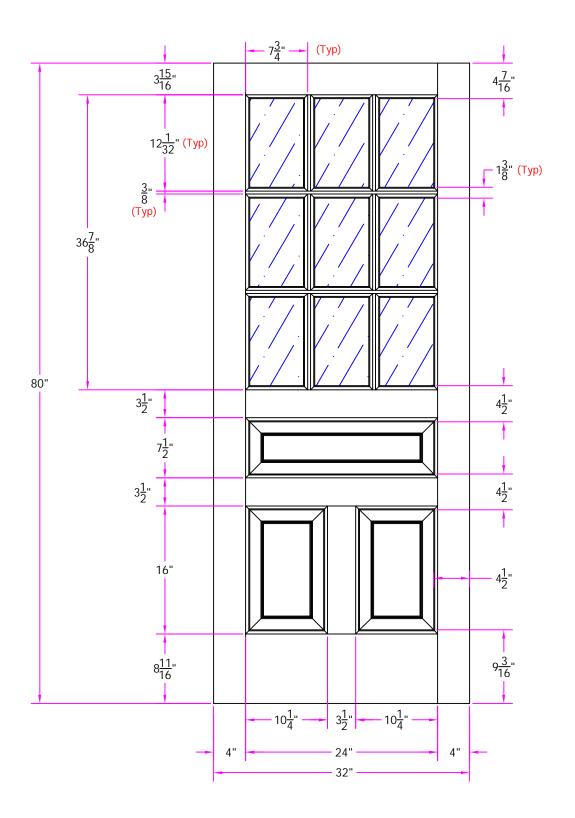

7570 2/8 x 6/8 Customer Layout

Revisions

| Rev. # | Description | Date | by Whom | LAY        |
|--------|-------------|------|---------|------------|
|        |             |      |         | DRA<br>BY: |
|        |             |      |         |            |
|        |             |      |         |            |
|        |             |      |         | l          |

DRAWING NO. D-7570-208-608-0700

| l | LAYOUT       | 00        | SCALE N | ITS  | BORE<br>PATTERN # | 7011 |
|---|--------------|-----------|---------|------|-------------------|------|
| ] | DRAWN<br>BY: | J. Decker |         | DATE | 05/20/2008        | 3    |
| 1 |              |           |         |      |                   |      |