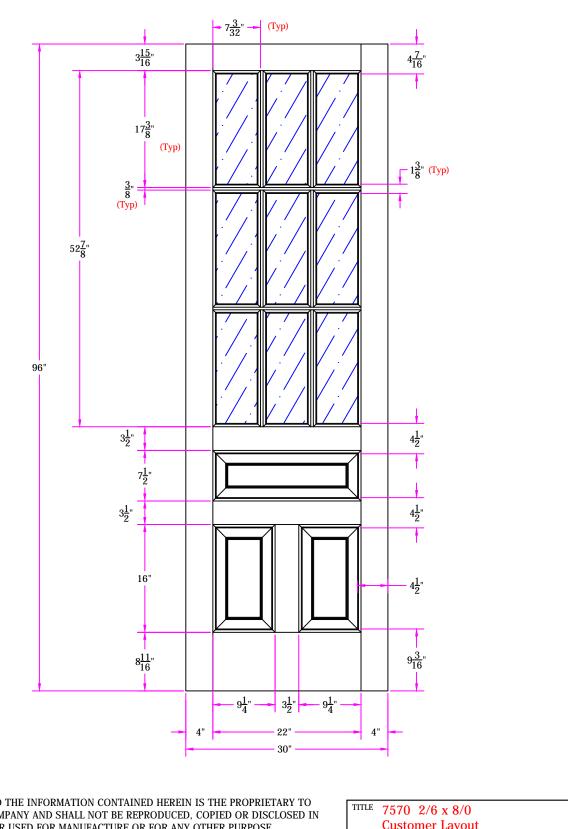

**Customer Layout** 

| Rev. # | Description | Date | by Whom | '      |
|--------|-------------|------|---------|--------|
|        |             |      |         | D<br>B |
|        |             |      |         | ľ      |
|        |             |      |         |        |
|        |             |      |         | ı      |

DRAWING NO. D-7570-206-800-0700

| LAYOUT 00     | SCALE NT | S BORE<br>PATTERN # | 702 |
|---------------|----------|---------------------|-----|
| DRAWN Z. Saiz | DA       | O6/03/201           | 3   |