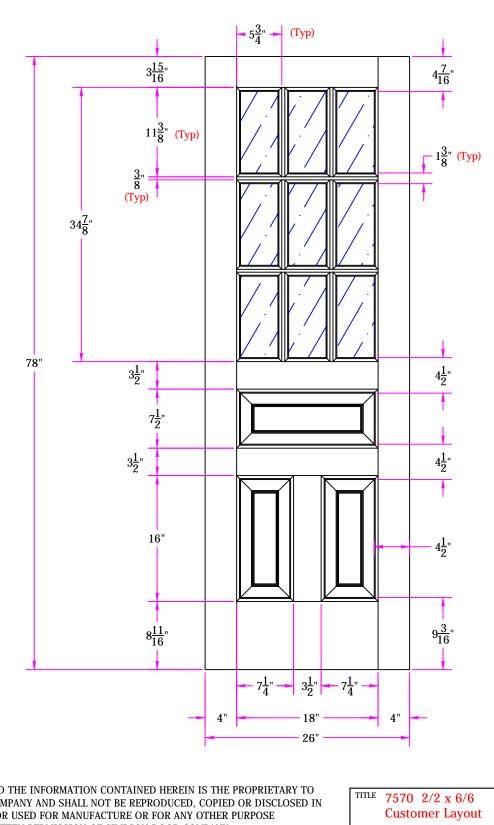

THIS DRAWING AND THE INFORMATION CONTAINED HEREIN IS THE PROPRIETARY TO SIMPSON DOOR COMPANY AND SHALL NOT BE REPRODUCED, COPIED OR DISCLOSED IN WHOLE OR PART, OR USED FOR MANUFACTURE OR FOR ANY OTHER PURPOSE WITHOUT THE WRITTEN PERMISSION OF SIMPSON DOOR COMPANY.

> DRAWING NO. D-7570-202-606-0700 Revisions

| Rev. # | Description | Date | by Whom | LAYOUT       | 00      | SCALE | NTS  | BORE<br>PATTERN # | 5496 |
|--------|-------------|------|---------|--------------|---------|-------|------|-------------------|------|
|        |             |      |         | DRAWN<br>BY: | Z. Saiz |       | DATE | 05/29/201         | 3    |
|        |             |      |         |              |         |       |      |                   |      |