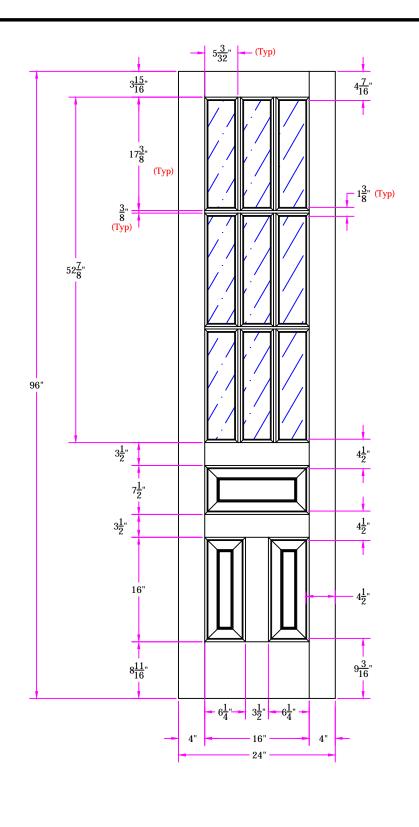

TITLE 7570 2/0 x 8/0 **Customer Layout** 

| Revisions |             |      |         |              | DRAWING NO. D-7570-200-800-0700 |            |             |   |  |
|-----------|-------------|------|---------|--------------|---------------------------------|------------|-------------|---|--|
| Rev. #    | Description | Date | by Whom | LAYOUT       | 00                              | SCALE      | NTS         |   |  |
|           |             |      |         | DRAWN<br>BY: | Z. Saiz                         |            | DATE        | ( |  |
|           |             |      |         |              | •                               | <b>-</b> • |             |   |  |
|           |             |      |         |              |                                 | ۶IM        | <b>D5</b> ( | J |  |