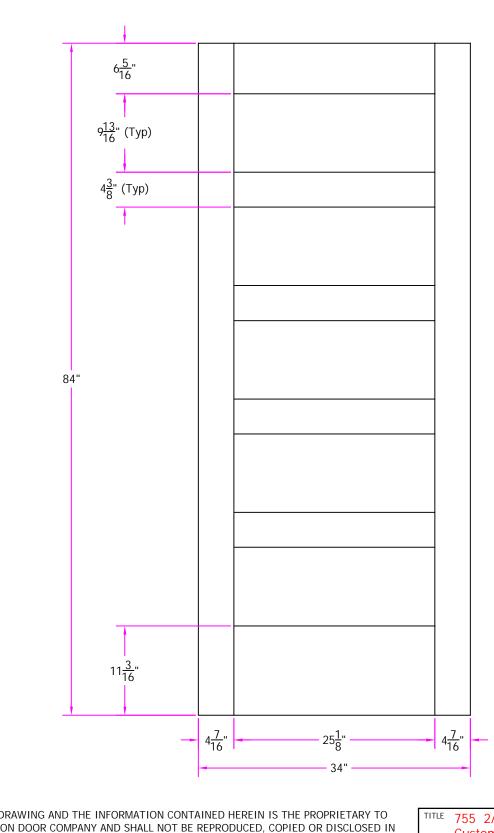

755 2/10 x 7/0 Customer Layout

D-755-210-700-0800

| LAYOUT       | 00        | SCALE | NTS  | PATTERN # 11 | 10 |
|--------------|-----------|-------|------|--------------|----|
| DRAWN<br>BY: | J. Decker |       | DATE | 01/10/05     |    |