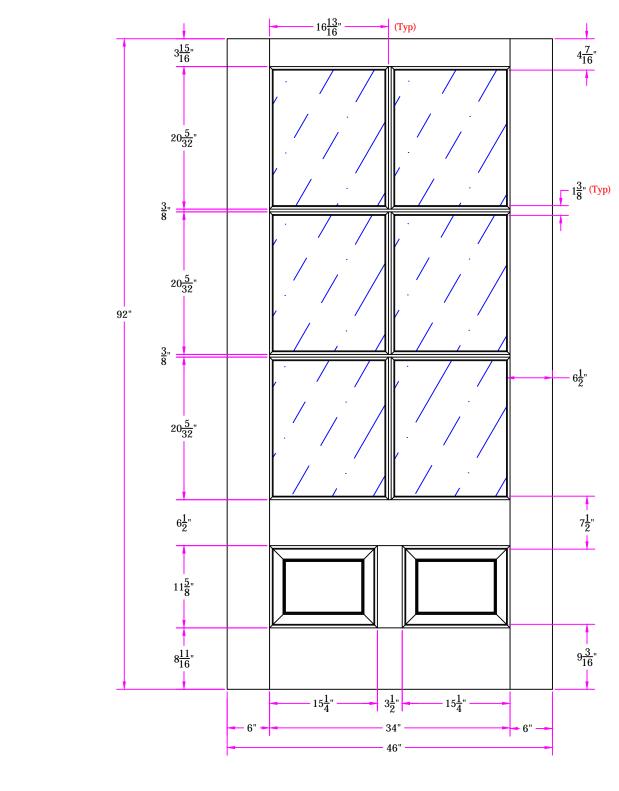

TITLE 7526 3/10 x 7/8 Customer Layout

DRAWING NO. D-7526-310-708-0700

| LAYOUT       | 00      | SCALE | NTS  | BORE 6254  |
|--------------|---------|-------|------|------------|
| DRAWN<br>BY: | Z. Saiz | -     | DATE | 05/23/2013 |