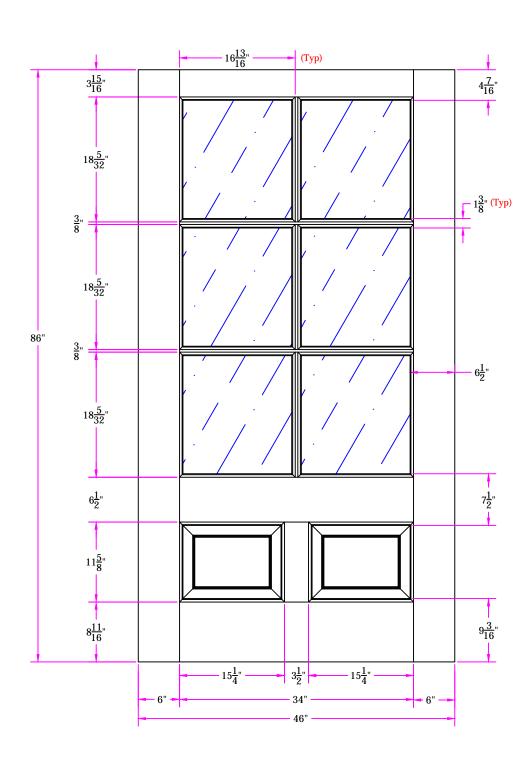

TITLE 7526 3/10 x 7/2 Customer Layout

DRAWING NO. D-7526-310-702-0700

| LAYOUT 00     | SCALE N | ITS  | BORE 7100  |
|---------------|---------|------|------------|
| DRAWN Z. Saiz |         | DATE | 05/17/2013 |