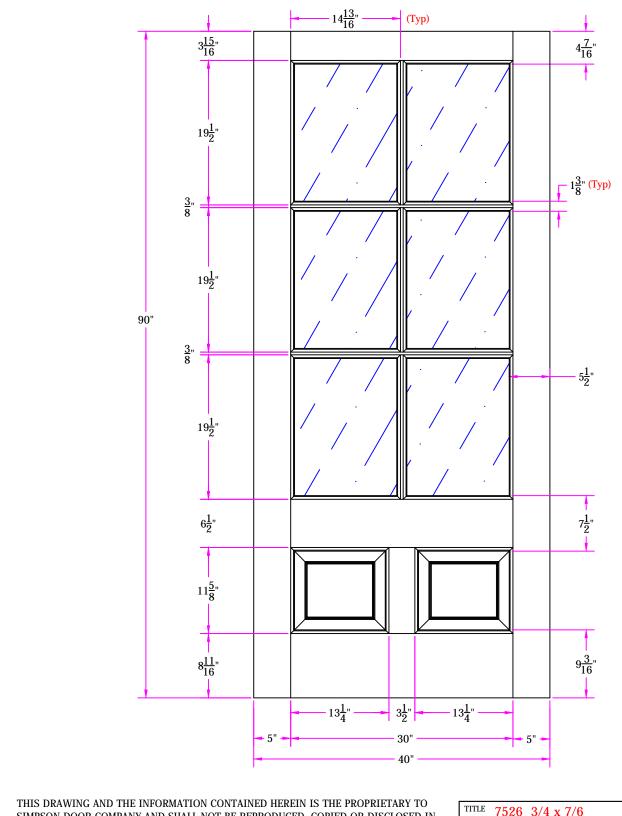

TITLE 7526 3/4 x 7/6 Customer Layout

DRAWING NO. D-7526-304-706-0700

| LAYOUT 00     | SCALE N | TS   | BORE<br>PATTERN # | 6255 |
|---------------|---------|------|-------------------|------|
| DRAWN Z. Saiz |         | DATE | 05/21/20          | 13   |