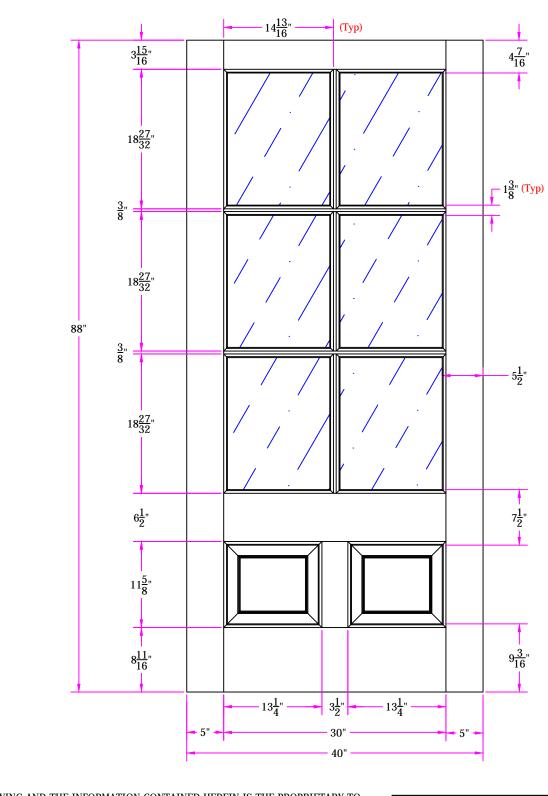

TITLE 7526 3/4 x 7/4 Customer Layout

DRAWING NO. D-7526-304-704-0700

| LAYOUT         | 00     | SCALE I | VTS  | BORE<br>PATTERN # | 7093 |
|----------------|--------|---------|------|-------------------|------|
| DRAWN<br>BY: Z | . Saiz |         | DATE | 05/17/40          | 13   |