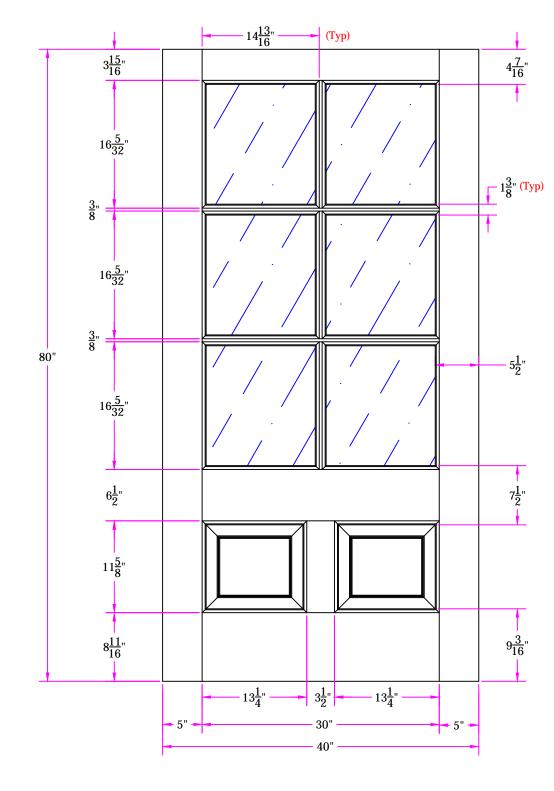

TITLE 7526 3/4 x 6/8 Customer Layout

DRAWING NO. D-7526-304-608-0700

|   | LAYOUT 00     | SCALE N | ITS  | BORE 7006  |
|---|---------------|---------|------|------------|
| 1 | DRAWN Z. Saiz |         | DATE | 05/17/2013 |