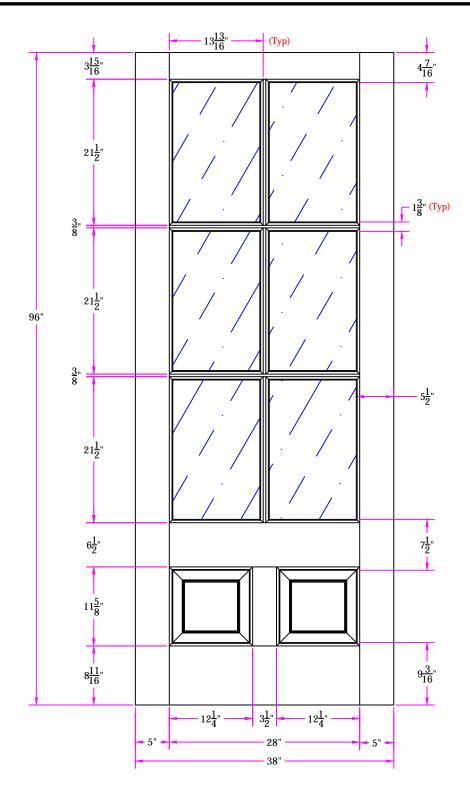

TITLE 7526 3/2 x 8/0 Customer Layout

DRAWING NO. D-7526-302-800-0700

| LAYOUT 00     | SCALE N | ITS  | BORE 7009  |
|---------------|---------|------|------------|
| DRAWN Z. Saiz |         | DATE | 05/23/2013 |