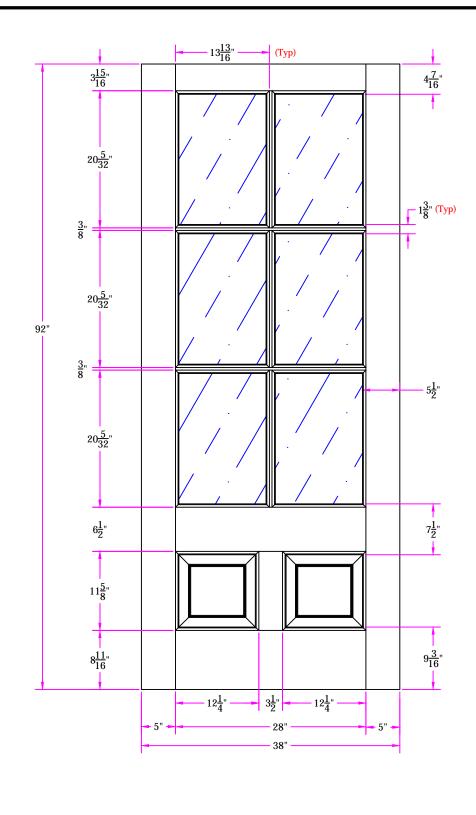

TITLE 7526 3/2 x 7/8 Customer Layout

DRAWING NO. D-7526-302-708-0700

| LAYOUT 00     | SCALE NT | S   | BORE 6254  |  |
|---------------|----------|-----|------------|--|
| DRAWN Z. Saiz | D.       | ATE | 05/23/2013 |  |