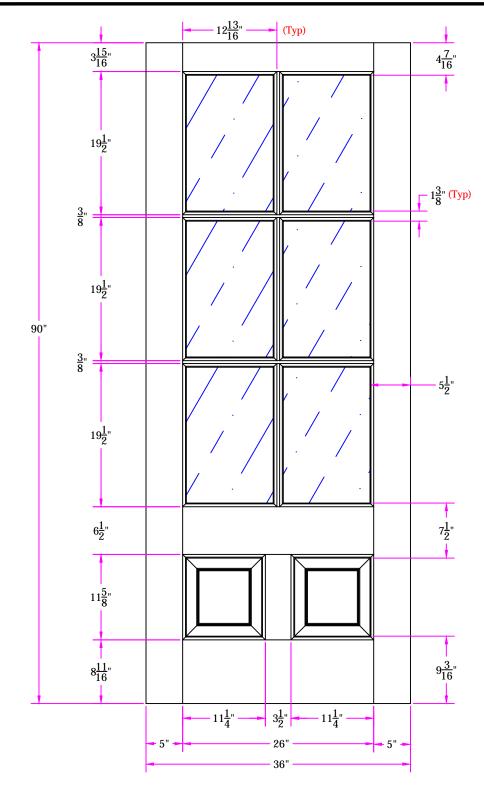

7526 3/0 x 7/6 Customer Layout

DRAWING NO. D-7526-300-706-0700

| LAYOUT 00     | SCALE N' |      | BORE 6255  |
|---------------|----------|------|------------|
| DRAWN Z. Saiz | ]        | DATE | 05/21/2013 |