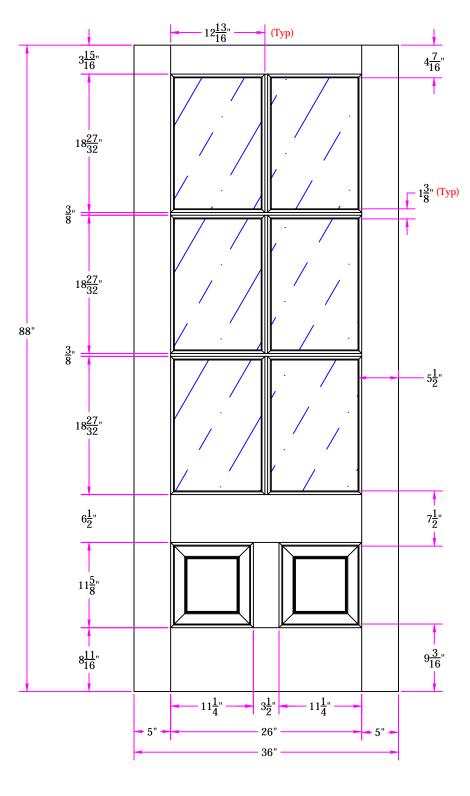

TITLE 7526 3/0 x 7/4 Customer Layout

DRAWING NO. D-7526-300-704-0700

| LAYOUT 00     | SCALE N | ITS  | BORE 7093  |
|---------------|---------|------|------------|
| DRAWN Z. Saiz |         | DATE | 05/17/4013 |