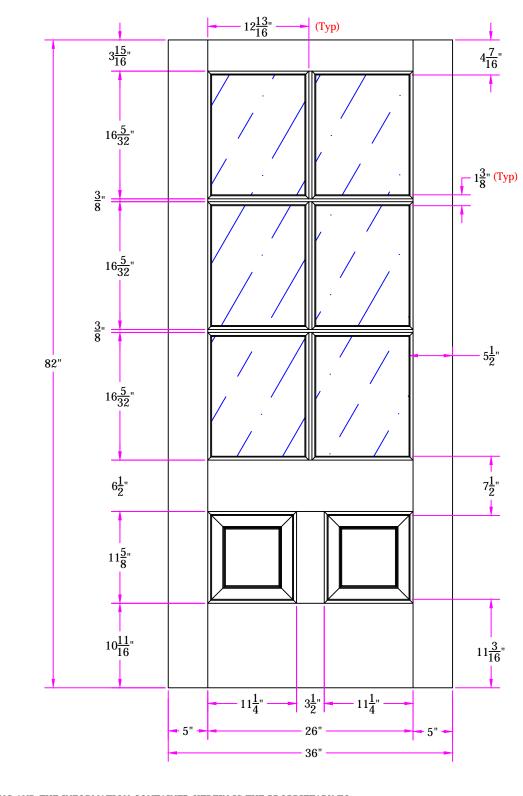

7526 3/0 x 6/10 Customer Layout

DRAWING NO. D-7526-300-610-0700

| LAYOUT 00     | SCALE N | ITS  | BORE 7006  |
|---------------|---------|------|------------|
| DRAWN Z. Saiz |         | DATE | 05/17/2013 |