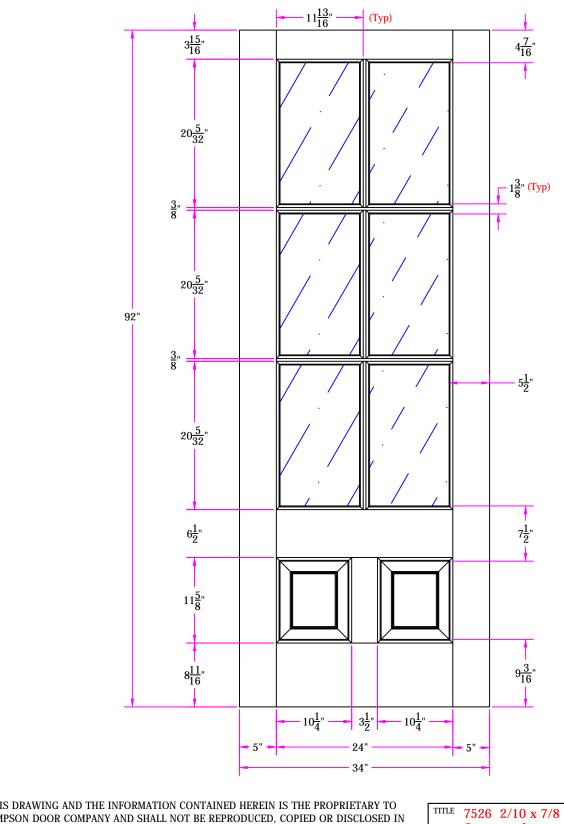

**Customer Layout** 

DRAWING NO. D-7526-210-708-0700

| _        | 0    | SCALE N | ITS  | BORE<br>PATTERN # | 6255 |
|----------|------|---------|------|-------------------|------|
| DRAWN Z. | Saiz |         | DATE | 05/23/20          | 13   |