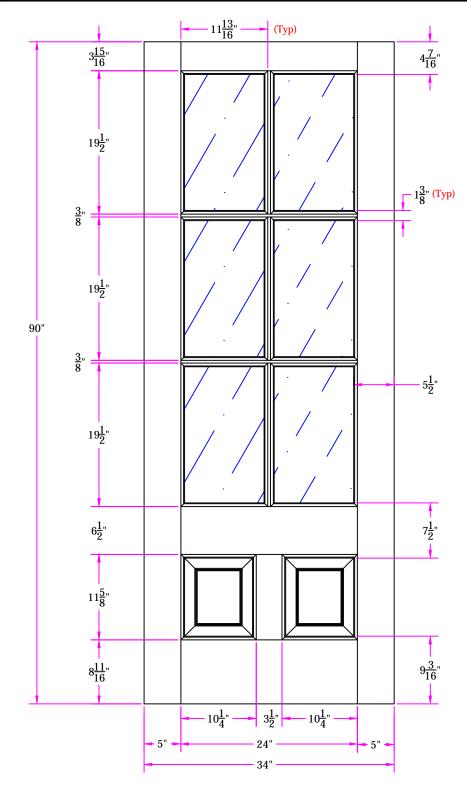

TITLE 7526 2/10 x 7/6 Customer Layout

DRAWING NO. D-7526-210-706-0700

| LAYOUT       | 00      | SCALE | NTS  | BORE 6255  |
|--------------|---------|-------|------|------------|
| DRAWN<br>BY: | Z. Saiz | -     | DATE | 05/17/6013 |