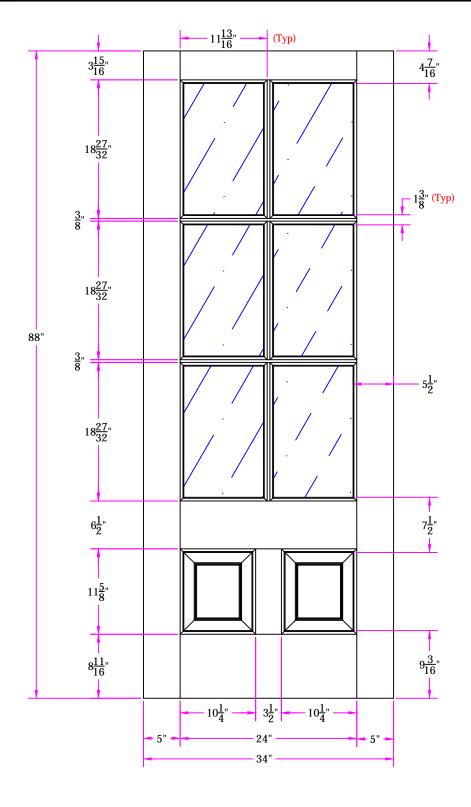

TITLE 7526 2/10 x 7/4 Customer Layout

DRAWING NO. D-7526-210-704-0700

| LAYOUT 00     | SCALE N | ITS  | BORE 7093  |
|---------------|---------|------|------------|
| DRAWN Z. Saiz |         | DATE | 05/17/4013 |