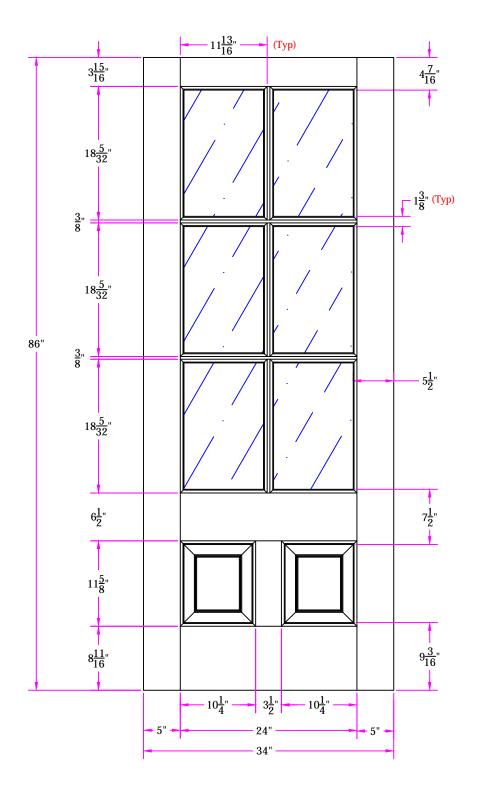

TITLE 7526 2/10 x 7/2 Customer Layout

DRAWING NO. D-7526-210-702-0700

| LAYOUT 00     | SCALE N | ITS  | BORE 7100  |
|---------------|---------|------|------------|
| DRAWN Z. Saiz |         | DATE | 05/17/2013 |