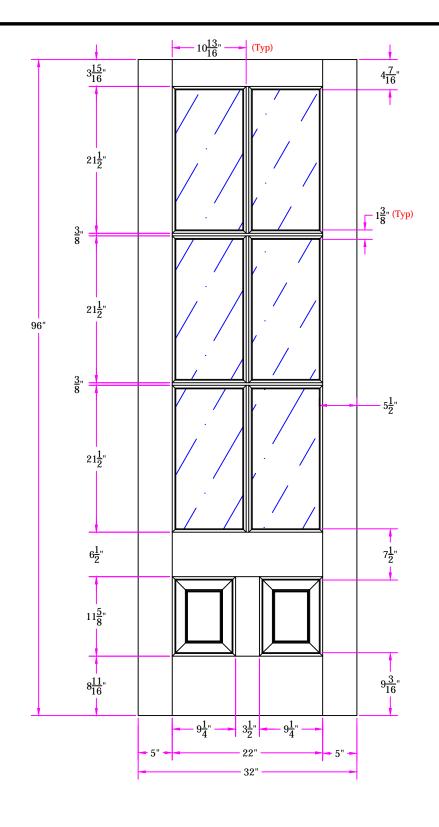

TITLE 7526 2/8 x 8/0 Customer Layout

DRAWING NO. D-7526-208-800-0700

|   | LAYOUT 00     | SCALE N | ITS  | BORE 7    | 009 |
|---|---------------|---------|------|-----------|-----|
| 1 | DRAWN Z. Saiz |         | DATE | 05/23/201 | 3   |