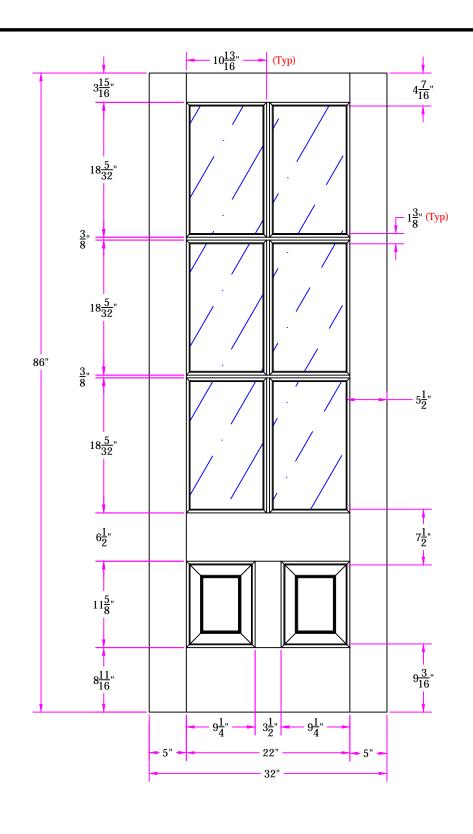

TITLE 7526 2/8 x 7/2 Customer Layout

DRAWING NO. D-7526-208-702-0700

| LAYOUT 00     | SCALE N | ITS  | BORE 7100  |
|---------------|---------|------|------------|
| DRAWN Z. Saiz |         | DATE | 05/17/2013 |