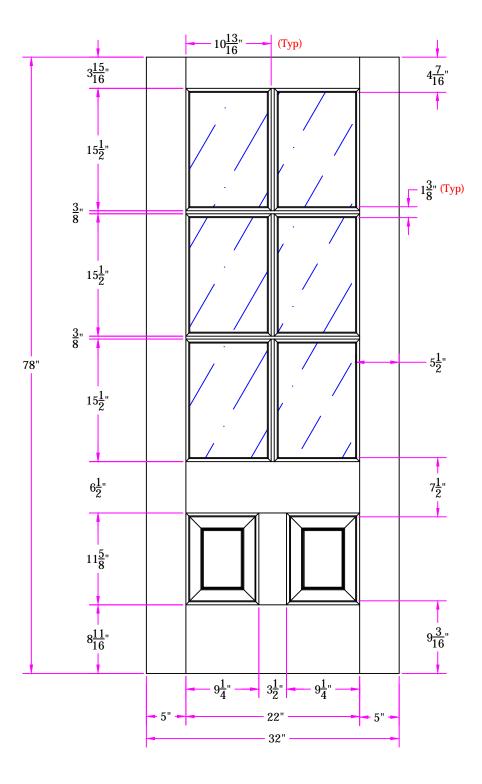

7526 2/8 x 6/6 Customer Layout

DRAWING NO. D-7526-208-606-0700

| LAYOUT 00       | SCALE N | ITS  | BORE 7107  |
|-----------------|---------|------|------------|
| DRAWN J. Decker |         | DATE | 05/17/2013 |