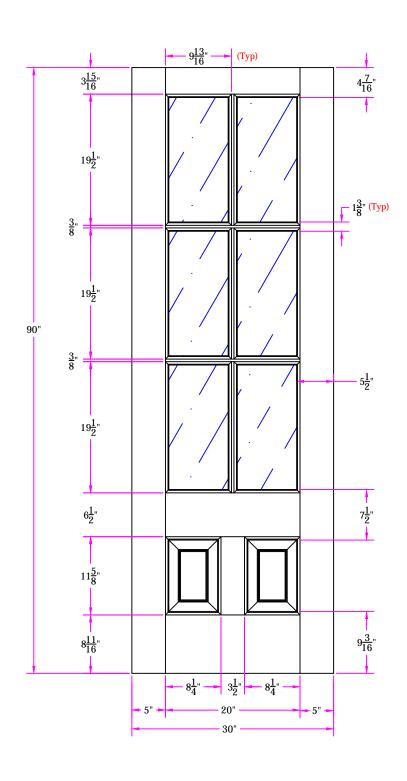

TITLE 7526 2/6 x 7/6 Customer Layout

DRAWING NO. D-7526-206-706-0700

|   | LAYOUT 00     | SCALE N |      | BORE 6255  |
|---|---------------|---------|------|------------|
| ٦ | DRAWN Z. Saiz |         | DATE | 05/17/6013 |