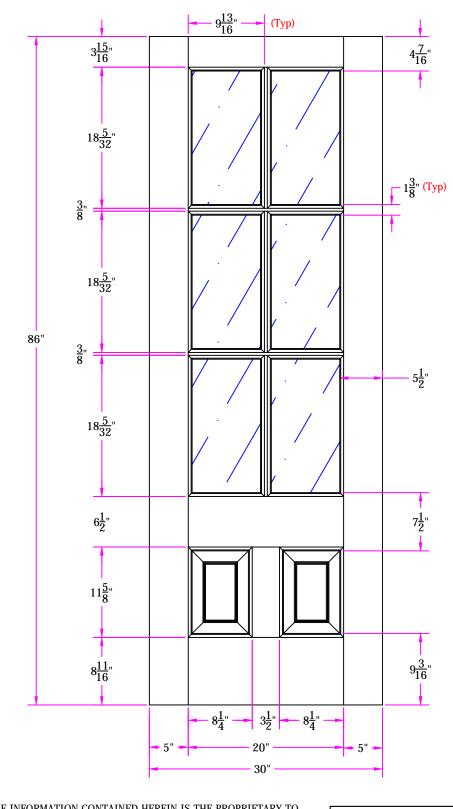

TITLE 7526 2/6 x 7/2 Customer Layout

Drawing No. D-7526-206-702-0700

|   | LAYOUT 00     | SCALE N | NTS  | BORE<br>PATTERN # | 7100 |
|---|---------------|---------|------|-------------------|------|
| 1 | DRAWN Z. Saiz |         | DATE | 05/17/20          | )13  |