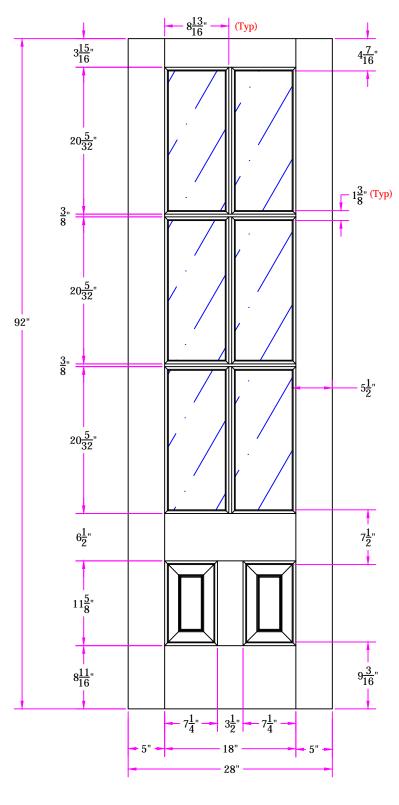

TITLE 7526 2/4 x 7/8 Customer Layout

DRAWING NO. D-7526-204-708-0700

| LAYOUT 00     | SCALE N | ITS  | BORE 6254  |
|---------------|---------|------|------------|
| DRAWN Z. Saiz |         | DATE | 05/21/2013 |