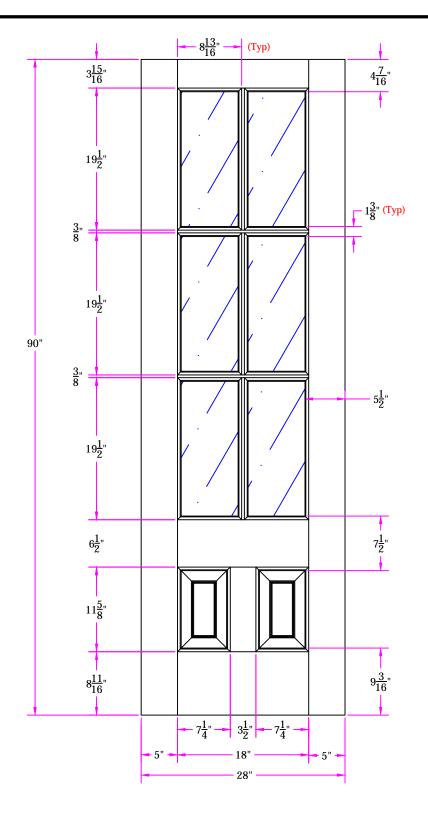

TITLE 7526 2/4 x 7/6 Customer Layout

DRAWING NO. D-7526-204-706-0700

| LAYOUT 00     | SCALE N | ITS  | BORE 6255  |
|---------------|---------|------|------------|
| DRAWN Z. Saiz |         | DATE | 05/17/6013 |