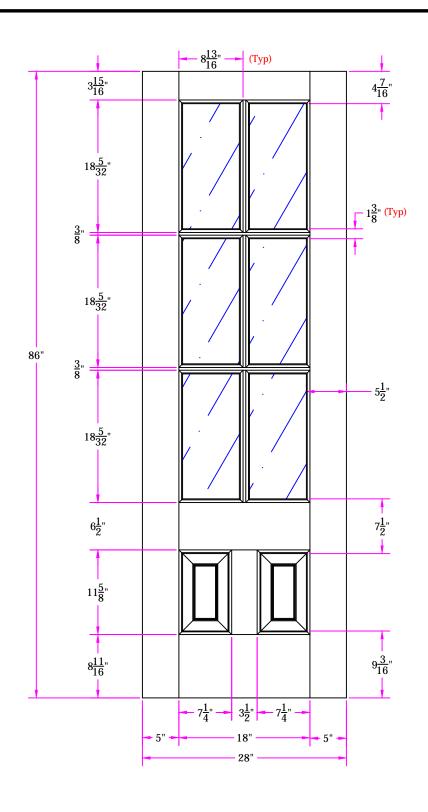

TITLE 7526 2/4 x 7/2 Customer Layout

DRAWING NO. D-7526-204-702-0700

| LAYOUT 00     | SCALE N | ΓS   | BORE 7100  |
|---------------|---------|------|------------|
| DRAWN Z. Saiz | I       | DATE | 05/17/2013 |