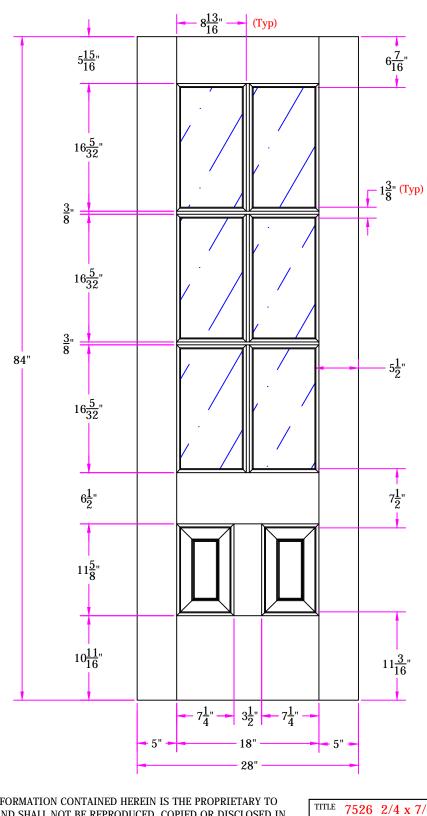

TITLE 7526 2/4 x 7/0 Customer Layout

DRAWING NO. D-7526-204-700-0700

| LAYOUT       | 00        | SCALE N | ITS  | BORE<br>PATTERN # | 7018 |
|--------------|-----------|---------|------|-------------------|------|
| DRAWN<br>BY: | J. Decker |         | DATE | 05/17/20          | )13  |