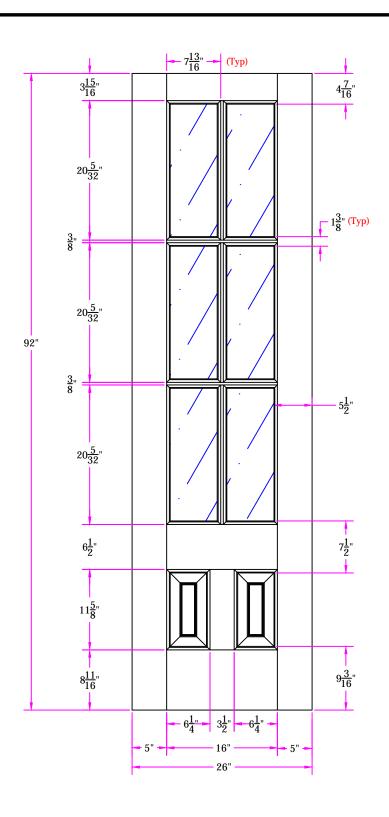

TITLE 7526 2/2 x 7/8 Customer Layout

DRAWING NO. D-7526-202-708-0700

| LAYOUT 00     | SCALE N' | TS   | BORE 6254  |
|---------------|----------|------|------------|
| DRAWN Z. Saiz |          | DATE | 05/21/2013 |