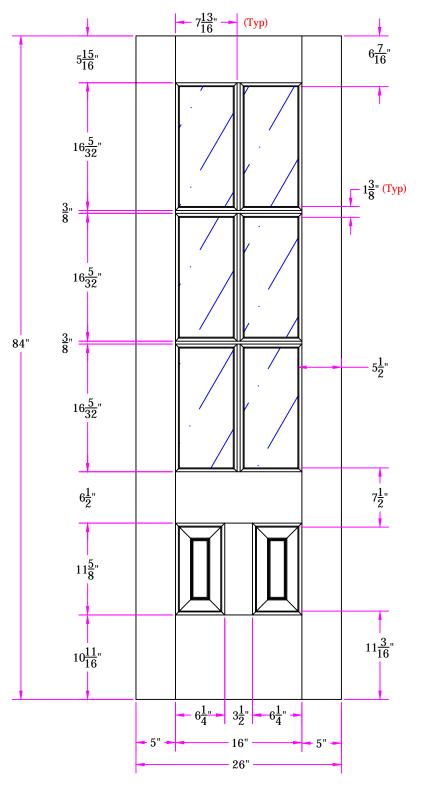

TITLE 7526 2/2 x 7/0 Customer Layout

DRAWING NO. D-7526-202-700-0700

| LAYOUT       | 00        | SCALE N | ITS  | BORE<br>PATTERN # | 7018 |
|--------------|-----------|---------|------|-------------------|------|
| DRAWN<br>BY: | J. Decker |         | DATE | 05/17/20          | )13  |