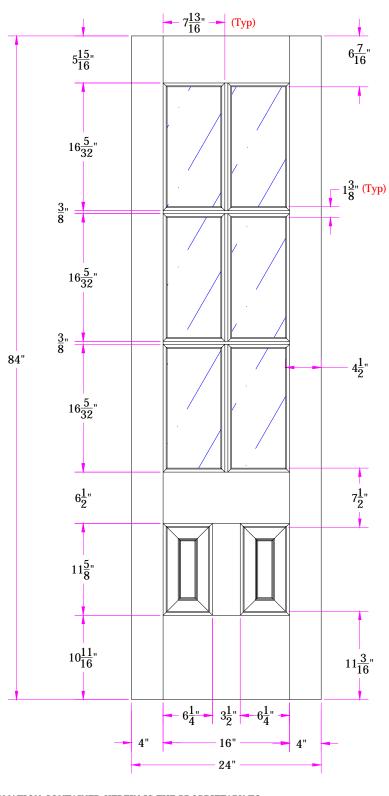

TITLE 7526 2/0 x 7/0 Customer Layout

DRAWING NO. D-7526-200-700-0700

| LAYOUT       | 00        | SCALE 1 | NTS  | BORE<br>PATTERN # | 7018 |
|--------------|-----------|---------|------|-------------------|------|
| DRAWN<br>BY: | J. Decker |         | DATE | 05/17/20          | )13  |