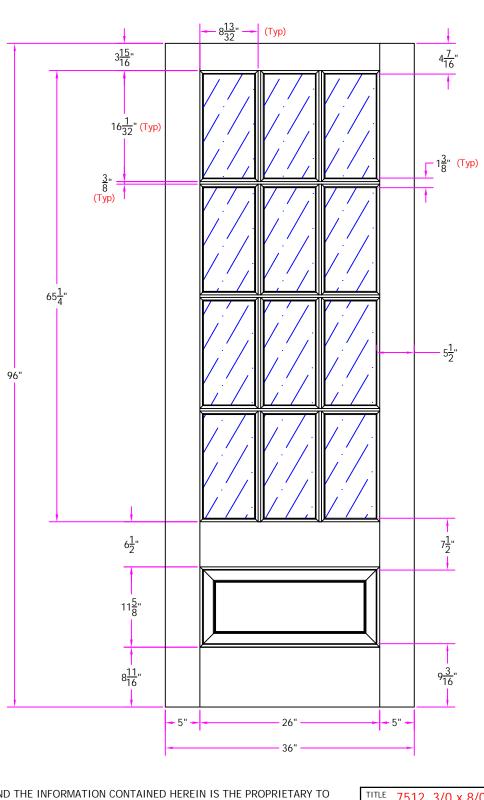

7512 3/0 x 8/0 Customer Layout

D-7512-300-800-0700

|   | LAYOUT       | 00        | SCALE | ITS  | BORE<br>PATTERN # | 7009 |
|---|--------------|-----------|-------|------|-------------------|------|
| 1 | DRAWN<br>BY: | J. Decker |       | DATE | 05/19/20          | 800  |