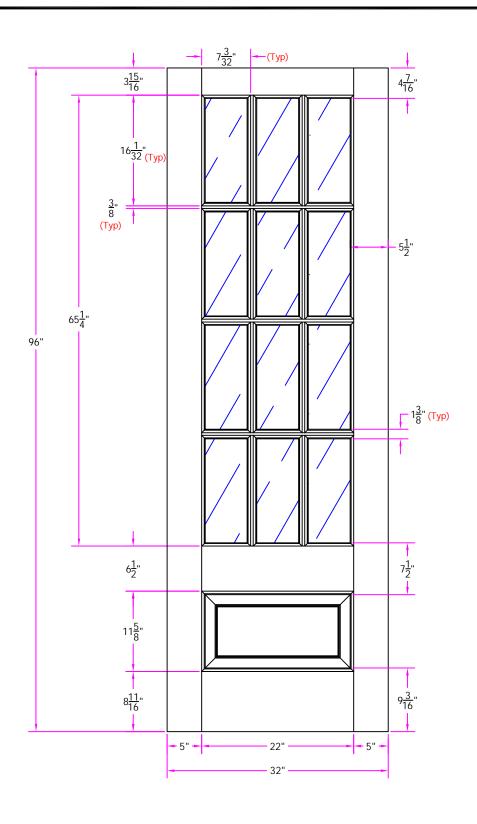

7512 2/8 x 8/0 Customer Layout

D-7512-208-800-0700

| LAYOUT 00    | SCALE | NTS  | BORE 7009  |
|--------------|-------|------|------------|
| DRAWN J. Dec | cker  | DATE | 05/19/2008 |

Simpson®