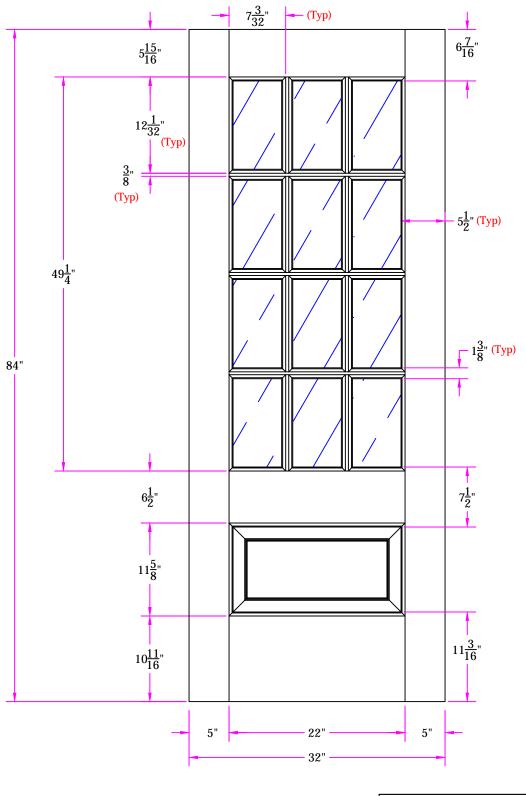

TITLE 7512 2/8 x 7/0 Customer Layout

DRAWING NO. D-7512-208-700-0700

| LATOUT       | 00        | SCALE \ |      | PATTERN # | 7018 |
|--------------|-----------|---------|------|-----------|------|
| DRAWN<br>RY: | J. Decker |         | DATE | 05/19/20  | 800  |