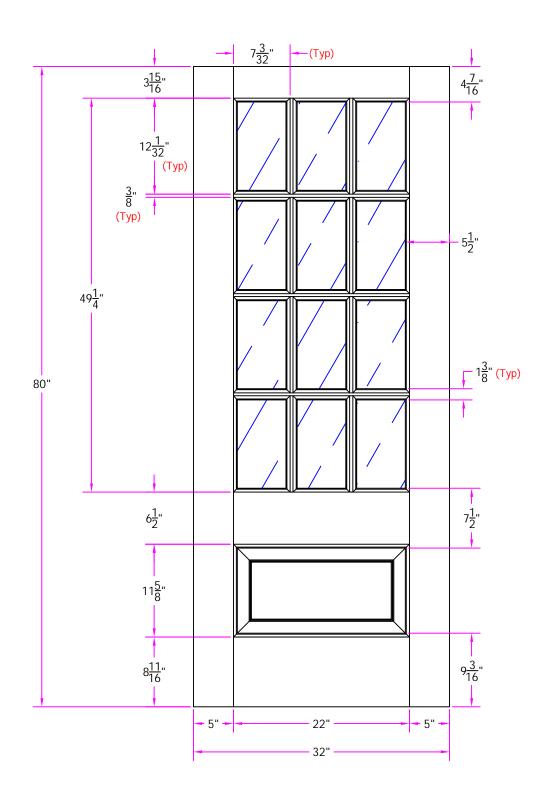

7512 2/8 x 6/8 Customer Layout

DRAWING NO. D-7512-208-608-0700

| LAYOUT 00       | SCALE |      | BORE 7006  |
|-----------------|-------|------|------------|
| DRAWN J. Decker |       | DATE | 05/19/2008 |