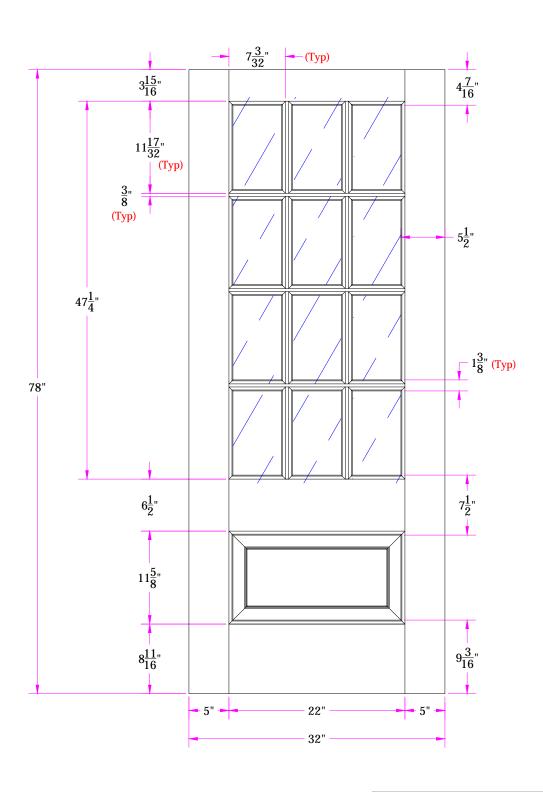

7512 - 2/8 x 6/6 Customer Layout

D-7512-208-606-0700

| LATOUT       | 00        | SCALE N |      | PATTERN # | 7107 |
|--------------|-----------|---------|------|-----------|------|
| DRAWN<br>BY: | J. Decker |         | DATE | 08/20/20  | 10   |