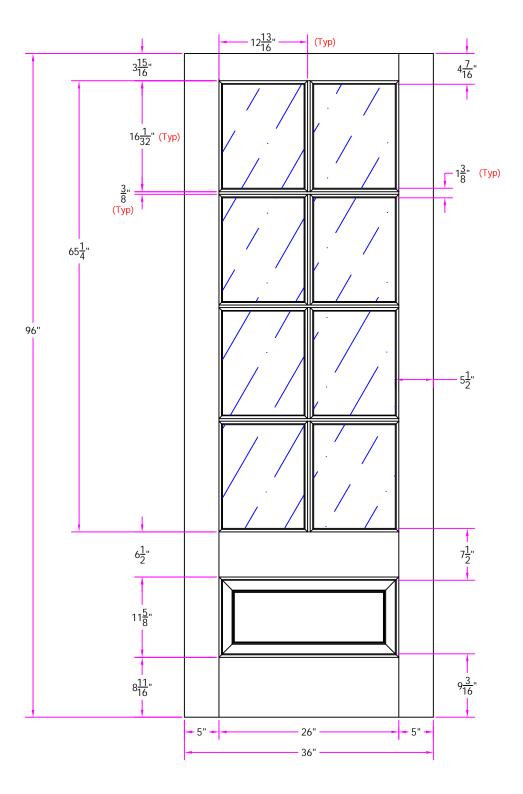

D-7508-300-800-0700

|   | LAYOUT       | 00        | SCALE N |      | BORE<br>PATTERN # | 7009 |
|---|--------------|-----------|---------|------|-------------------|------|
|   | DRAWN<br>BY: | J. Decker |         | DATE | 05/19/20          | 80   |
| ╗ |              |           |         | •    |                   |      |