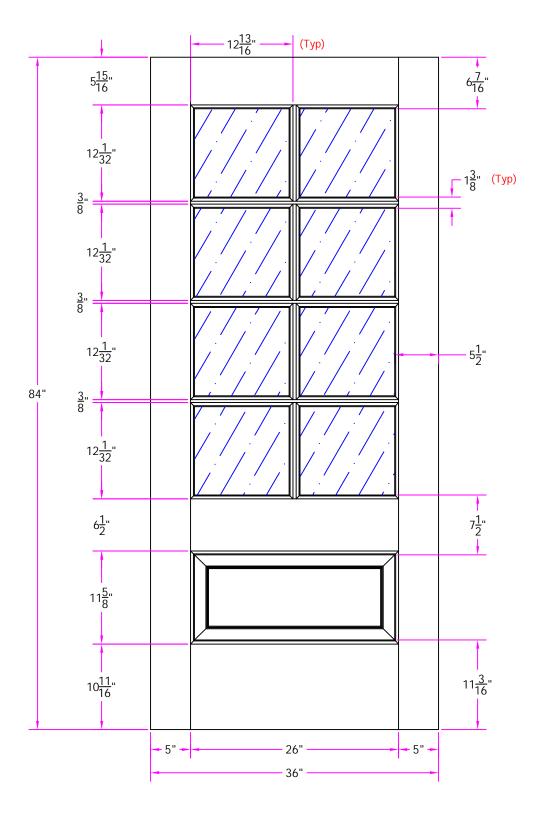

7508 3/0 x 7/0 Customer Layout

D-7508-300-700-0700

| LAYOUT 00       | SCALE | ITS  | BORE 7018  |
|-----------------|-------|------|------------|
| DRAWN J. Decker |       | DATE | 04/30/2008 |

Simpson®