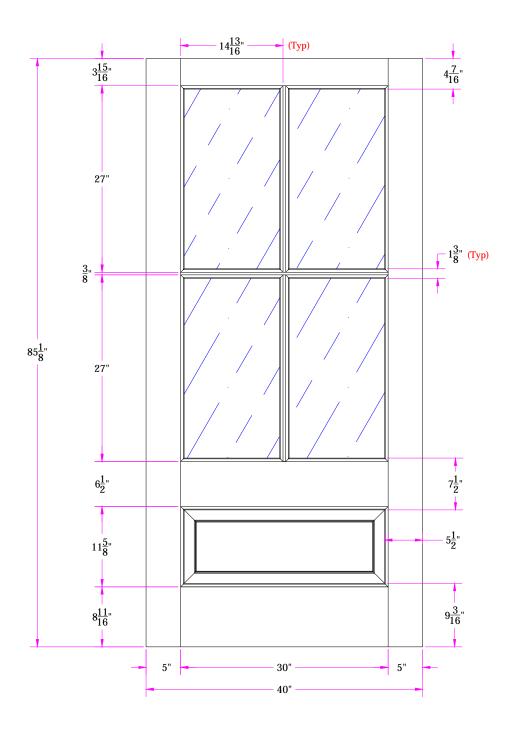

7504 3/4 x 7/1.125 Customer Layout

DRAWING NO. D-7504-304-701.125-0700

| LAYOUT       | 00        | SCALE N |      | PATTERN # | 7009 |
|--------------|-----------|---------|------|-----------|------|
| DRAWN<br>BY: | J. Decker |         | DATE | 06/22/20  | )12  |