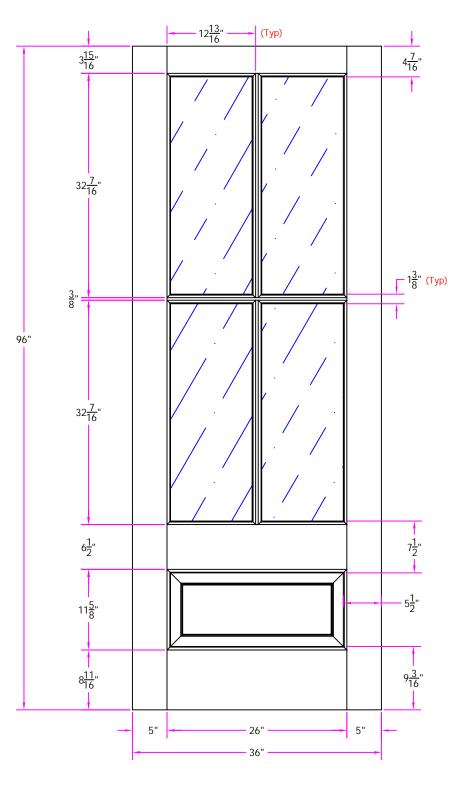

ED IN TITLE 7504 3/0 x 8/0 Customer Layout

Revisions

| Rev. # | Description | Date | by Whom | LAY        |
|--------|-------------|------|---------|------------|
|        |             |      |         | DRA<br>BY: |
|        |             |      |         |            |
|        |             |      |         |            |
|        |             |      |         | l          |

D-7504-300-800-0700

|   | LAYOUT       | 00        | SCALE |      | BORE<br>PATTERN # | 7009 |
|---|--------------|-----------|-------|------|-------------------|------|
|   | DRAWN<br>BY: | J. Decker |       | DATE | 04/30/20          | 800  |
| _ |              |           |       | -    |                   |      |