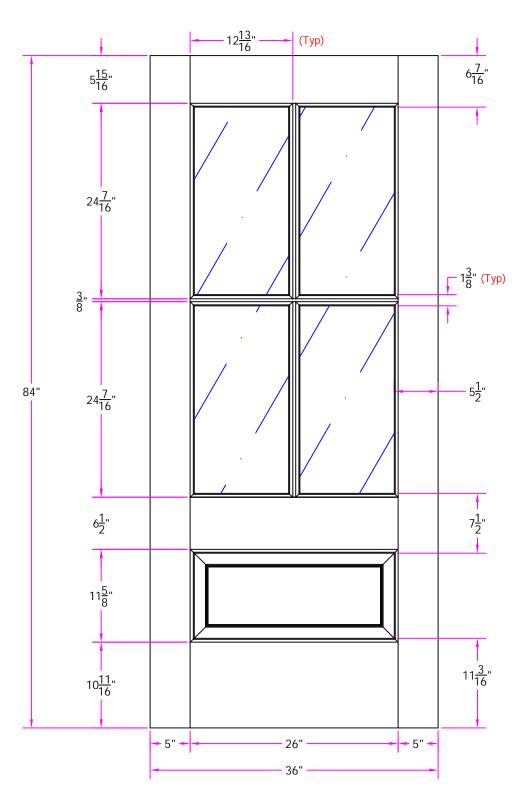

DISCLOSED IN DISE

TITLE 7504 3/0 x 7/0

Customer Layout

Revisions

| Rev. # | Description | Date | by Whom | LA'        |
|--------|-------------|------|---------|------------|
|        |             |      |         | DRA<br>BY: |
|        |             |      |         |            |
|        |             |      |         |            |
|        |             |      |         | l          |

D-7504-300-700-0700

|   | LAYOUT       | 00        | SCALE |      | BORE<br>PATTERN # | 7018 |
|---|--------------|-----------|-------|------|-------------------|------|
|   | DRAWN<br>BY: | J. Decker |       | DATE | 04/30/20          | 800  |
| _ |              |           |       |      |                   |      |