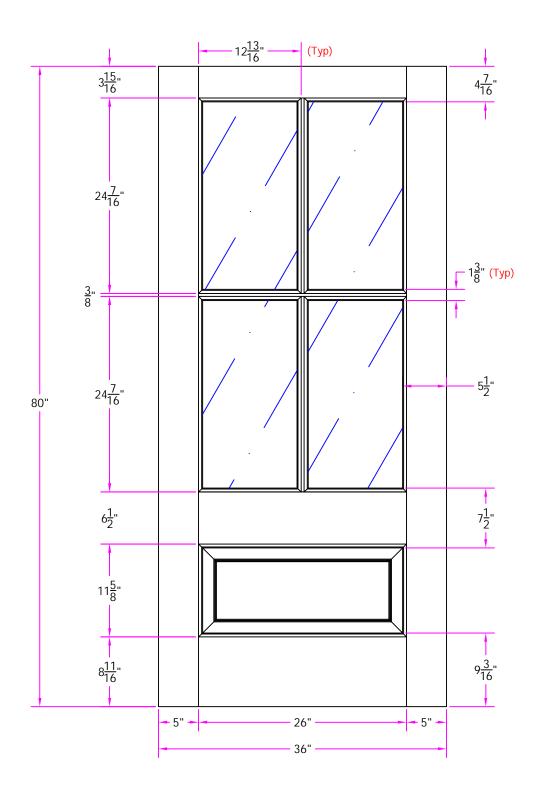

7504 3/0 x 6/8 Customer Layout

DRAWING NO. D-7504-300-608-0700

| LAYOUT (        | 00     | SCALE \ |      | BORE<br>PATTERN # | 7009 |
|-----------------|--------|---------|------|-------------------|------|
| DRAWN<br>BY: J. | Decker |         | DATE | 01/31/06          | ı    |