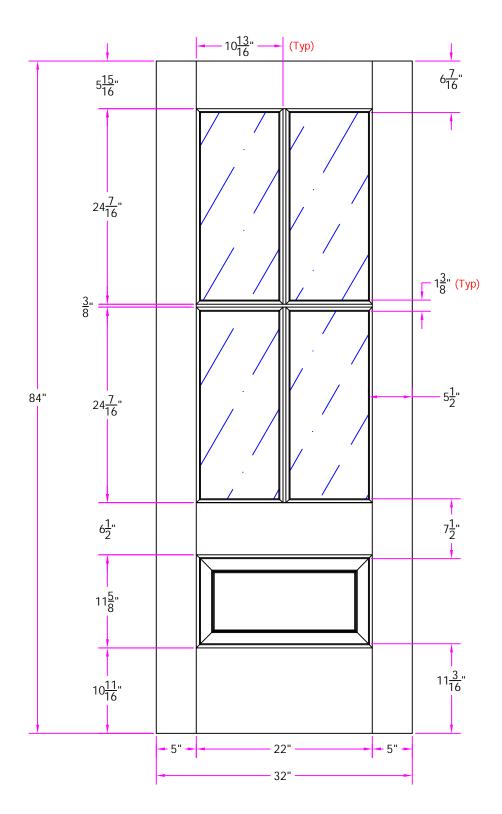

7504 2/8 x 7/0 Customer Layout

D-7504-28-700-0700

| LAYOUT       | 00        | SCALE | ITS  | BORE 7018  |
|--------------|-----------|-------|------|------------|
| DRAWN<br>BY: | J. Decker |       | DATE | 04/30/2008 |