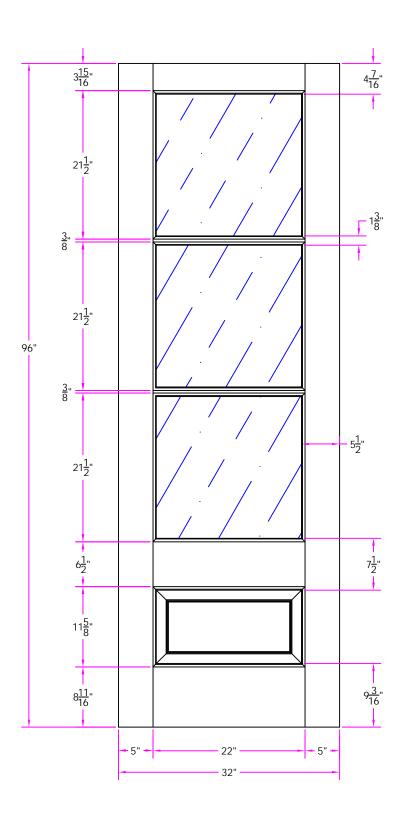

7503 2/8 x 8/0 Customer Layout

D-7503-208-800-0700

|   | LAYOUT 00      | SCALE | NTS  | BORE 7009  |
|---|----------------|-------|------|------------|
| 1 | DRAWN J. Decke | er    | DATE | 04/30/2008 |