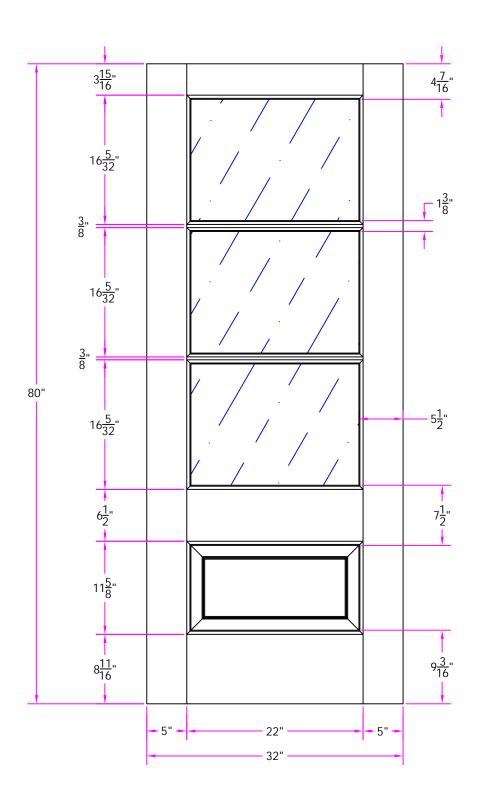

7503 2/8 x 6/8 Customer Layout

D-7503-208-608-0700

|   | LAYOUT 00       | SCALE |      | BORE 7006  |
|---|-----------------|-------|------|------------|
| 1 | DRAWN J. Decker |       | DATE | 04/30/2008 |